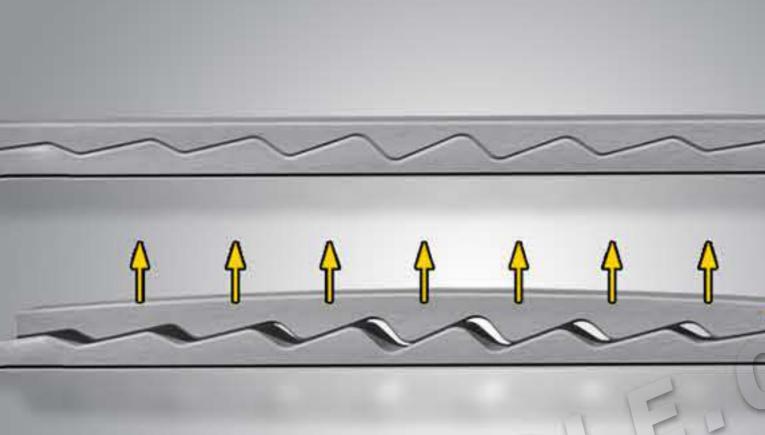

depths, larger daylight spaces and longer stroke lengths than any manufacturer in the market.

EVLINDERS

UPPER CLAMPS II RAM GUIDING

Incorrect Preload Crowning

Proper Preload Crowning

90° 90° 90°

Convex

Concave