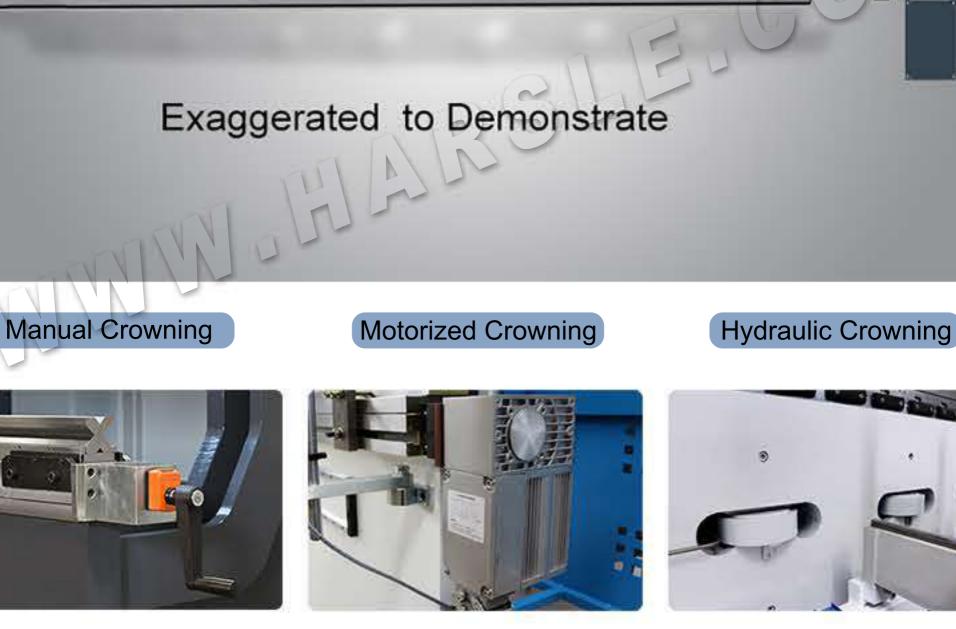

depths, larger daylight spaces and longer stroke lengths than any manufacturer in the market.

EVLINDERS

UPPER CLAMPS II RAM GUIDING

Incorrect Preload Crowning

Proper Preload Crowning

90° 90° 90°

Convex

Concave