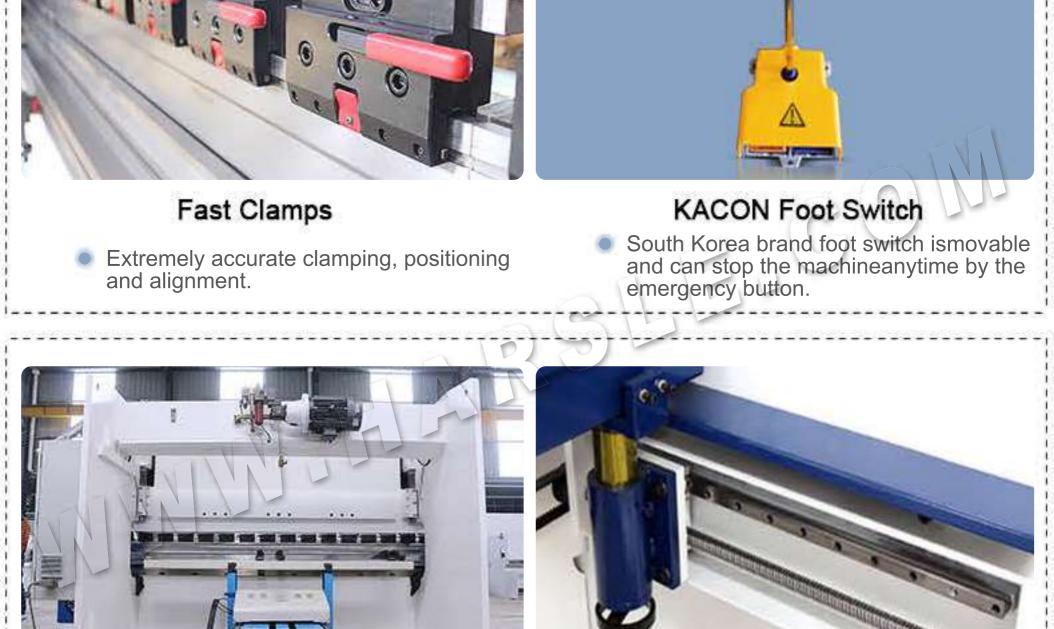

easily get the replacement anywhere in the word.

**EMB Tubing connector** 

Good-looking structure and reduce the possibility of oil leakage.

AMADA Type Fast Clamp

arste

working fastly with high accuracy.

Movable in different directions.