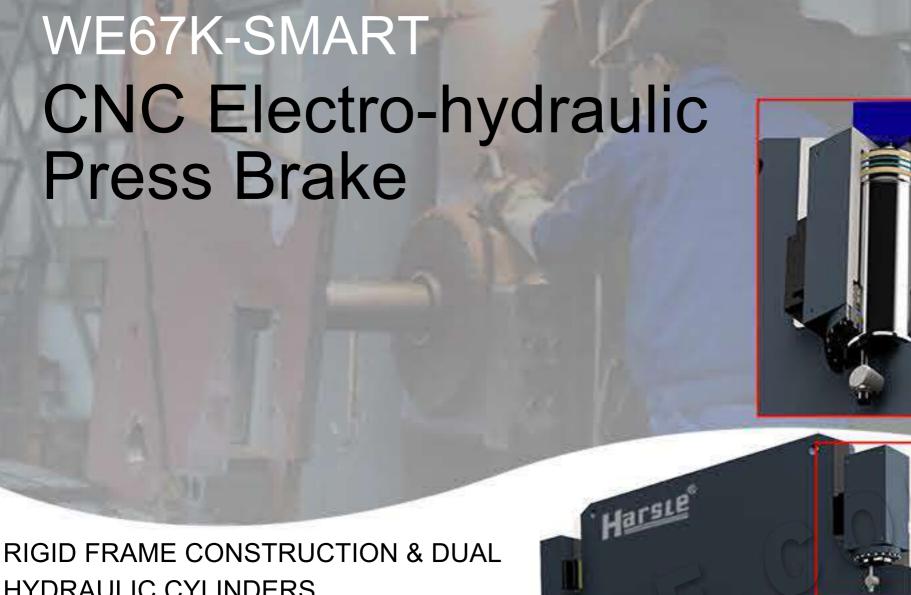

Dual hydraulic cylinders located on either side of the ram provide faster approach speeds. The cylinders are synchronized to provide smooth motion resulting in precise ram positions to accuracies of .0004"

depths, larger daylight spaces and longer stroke lengths than any manufacturer in the market.

EVLINDERS

UPPER CLAMPS II RAM GUIDING

Incorrect Preload Crowning

Proper Preload Crowning

90° 90° 90°

Convex

Concave