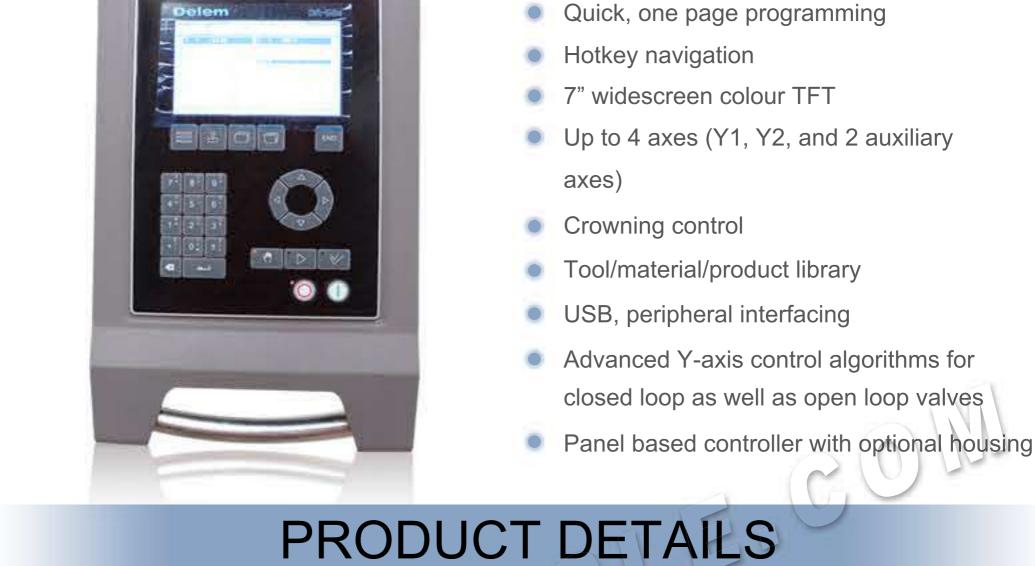

gauge for applications. HARSLE is here to consult with you on your application requirements.

1 AXIS BACK GAUGE (X)

2 AXIS BACK GAUGE (X,R)

STANDARD CONFIGURATION

**DA-52S Feature** 