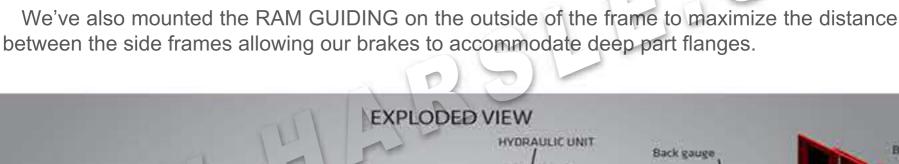

HYDRAULIC CYLINDERS

The foundation of every HARSLE press brake is a solid, mono-block frame made from mill certified, high

-yield steel. As a result our press brakes perform

accurately and reliably year after year. We're so confident in our frames that we offer a 10-year warranty with our standard machines.

Dual hydraulic cylinders located on either side of the ram provide faster approach speeds. The cylinders are synchronized to provide smooth motion resulting in precise ram positions to accuracies of .0004"

depths, larger daylight spaces and longer stroke lengths than any manufacturer in the market.

EVLINDERS

UPPER CLAMPS II RAM GUIDING

Incorrect Preload Crowning

Proper Preload Crowning

90° 90° 90°

Convex

Concave