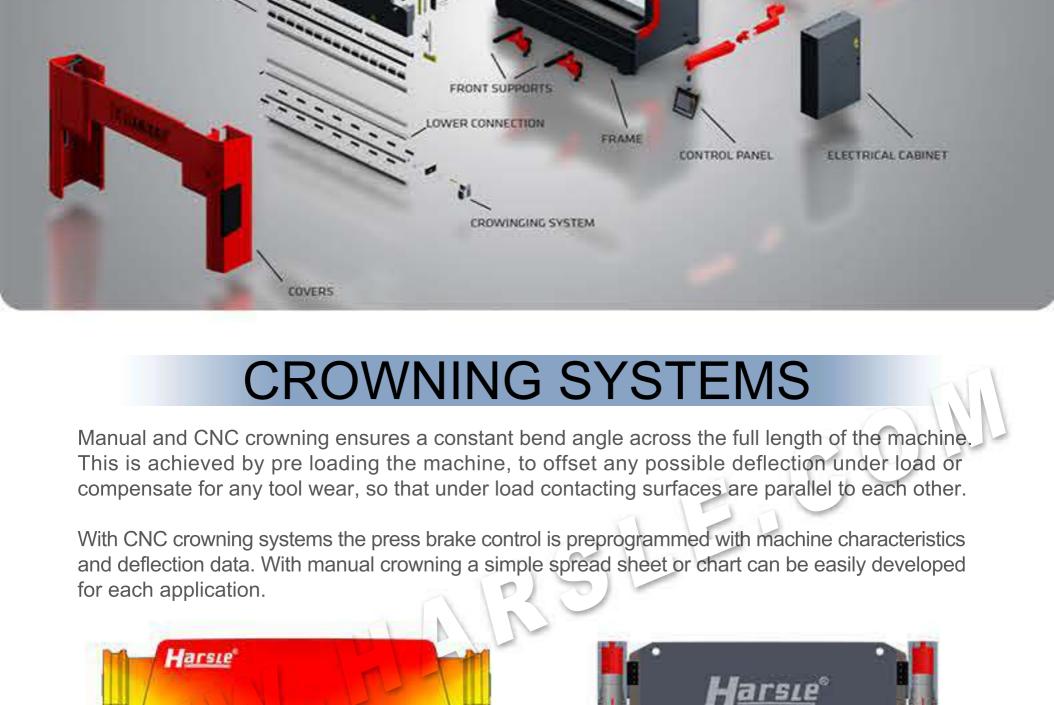

depths, larger daylight spaces and longer stroke lengths than any manufacturer in the market.

EVLINDERS

UPPER CLAMPS II RAM GUIDING

Incorrect Preload Crowning

Proper Preload Crowning

90° 90° 90°

Convex

Concave